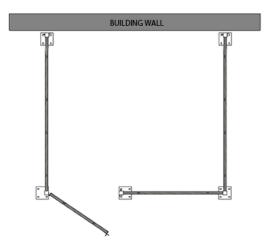

## **Layout options**

**Option 1** 

1-Sided layout partition

Option 2
2-Sided layout partition

Option 3
3-Sided layout partition

Option 4

4-Sided layout partition

**Option 5** 

Custom layout partition

Safety, security and protection are just a few things that come standard with a Cogan partition system. Developed by Cogan over 50 years ago, our partitions have stood the test of time and continue the tradition of superior quality, functional design and structural integrity that has made us an industry leader.