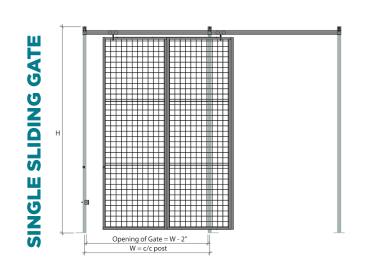

Safety, security and protection are just a few things that come standard with a Cogan partition system. Developed by Cogan over 50 years ago, our partitions have stood the test of time and continue the tradition of superior quality, functional design and structural integrity that has made us an industry leader.

Built for maximum durability, our partitions are on the job 24/7 creating practical work or storage space exactly where you need it. The all-steel construction resists wear and requires no maintenance, saving you valuable time and money. Whether you choose from our standard options or prefer a custom configuration for corner, three-sided or fully-enclosed installations, our experienced staff will make sure you get what's best for you.

## **Door Options**

# SINGLE SWING GATE









**SERVICE WICKET GATE** 











**Available locking option** 











**Available locking option** 









# FEDERALSTEEL

540 20th Avenue, Lachine, Qc, H8S 3T1

T 514.634.7292 TF 800.361.2242

Info@federalsteel.ca www.federalsteel.ca