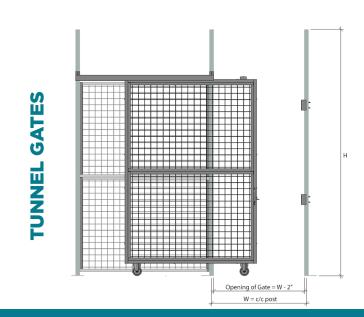

just a few things that come standard with a Cogan partition system. Developed by Cogan over 50 years ago, our partitions have stood the test of time and continue the tradition of superior quality, functional design and structural integrity that has made us an industry leader.

Built for maximum durability, our partitions are on the job 24/7 creating practical work or storage space exactly where you need it. The all-steel construction resists wear and requires no maintenance, saving you valuable time and money. Whether you choose from our standard options or prefer a custom configuration for corner, three-sided or fully-enclosed installations, our experienced staff will make sure you get what's best for you.

## **Door Options**

# SINGLE SWING GATE









**SERVICE WICKET GATE** 











**Available locking option** 











**Available locking option** 









# FEDERALSTEEL

540 20th Avenue, Lachine, Qc, H8S 3T1

T 514.634.7292 TF 800.361.2242

Info@federalsteel.ca www.federalsteel.ca