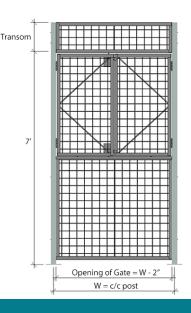

# SINGLE SWING GATE

**SERVICE WICKET GATE** 

**Available locking option** 

**Available locking option** 