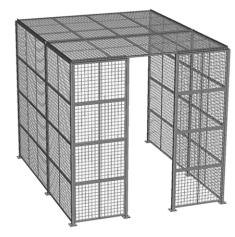

## **Posts Freestanding With Roof**

This partition system features freestanding posts up to 42' high and includes framed roof panels for added security. Standard post spacing is 2' to 10' center-to-center. Custom post spacing is also available.

The perfect system when you need a high-level security partition in your plant or warehouse.