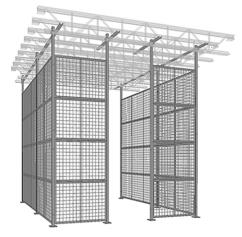

## **Posts Freestanding With Roof**

This partition system features freestanding posts up to 42' high and includes framed roof panels for added security. Standard post spacing is 2' to 10' center-to-center. Custom post spacing is also available.

The perfect system when you need a high-level security partition in your plant or warehouse.