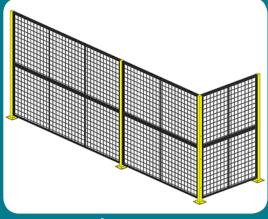

### **Post details**

Boasting a structural, heavy-duty frame with 2" x 2" x 10GA welded wire mesh, our partitions create secure and reliable work or storage space exactly where you need it. The open, wire mesh design is resistant to wear, allows air to circulate and light to penetrate fully. Your partition looks great even after years of use. 3 types of structure post are available.

# **Posts Freestanding**

This partition system features freestanding posts up to 24' high. Standard post spacing is 2' to 10' center-to-center. Custom post spacing is also available.

Ideal for creating a secured perimeter in any manufacturing or warehouse facility.

## **Posts Top Fix**

This partition system features floor-to-ceiling posts up to 48' high. Standard post spacing is 2' to 10' center-to-center. Custom post spacing is also available.

Ideal for maximizing storage or workspace as the partition utilizes the full height of your facility.

## **Posts Freestanding With Roof**

This partition system features freestanding posts up to 42' high and includes framed roof panels for added security. Standard post spacing is 2' to 10' center-to-center. Custom post spacing is also available.