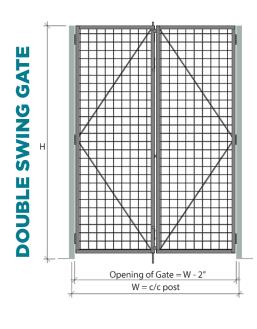

Safety, security and protection are just a few things that come standard with a Cogan partition system. Developed by Cogan over 50 years ago, our partitions have stood the test of time and continue the tradition of superior quality, functional design and structural integrity that has made us an industry leader.

Built for maximum durability, our partitions are on the job 24/7 creating practical work or storage space exactly where you need it. The all-steel construction resists wear and requires no maintenance, saving you valuable time and money. Whether you choose from our standard options or prefer a custom configuration for corner, three-sided or fully-enclosed installations, our experienced staff will make sure you get what's best for you.

## **Door Options**

# SINGLE SWING GATE









**SERVICE WICKET GATE** 











**Available locking option** 











**Available locking option** 









# FEDERALSTEEL

540 20th Avenue, Lachine, Qc, H8S 3T1

T 514.634.7292 TF 800.361.2242

Info@federalsteel.ca www.federalsteel.ca