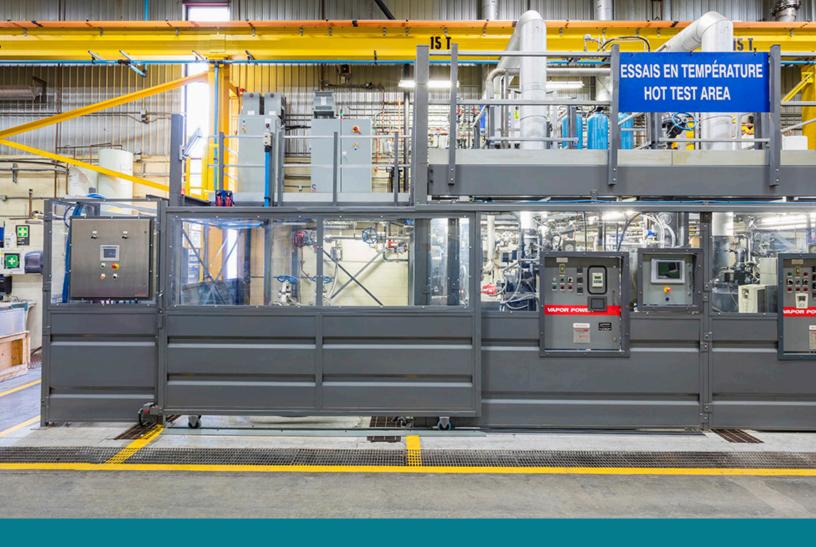

## **Panel details**

**Original Wire Mesh Partitions** 

Panels are made of 2" x 2" x 10 GA welded wire mesh framed in 1 1/4" x 1 1/4" x 12 GA structural angle with one or two welded 1/2" ø reinforcement rods.

**Sheet Metal Partitions** 

Panels are made heavy-duty 16GA corrugated steel framed in 1 1/4" x 1 1/4" x 12 GA structural angle.

**Sheet Metal / Lexan Partitions** 

Panels are made of 3/16" thick clear Lexan and heavy-duty 16 GA corrugated steel framed in 1 1/4" x 1 1/4" x 12 GA structural angle.