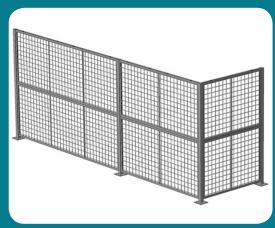

## **Panel details**

**Original Wire Mesh Partitions** 

Panels are made of 2" x 2" x 10 GA welded wire mesh framed in 1 1/4" x 1 1/4" x 12 GA structural angle with one or two welded 1/2" ø reinforcement rods.