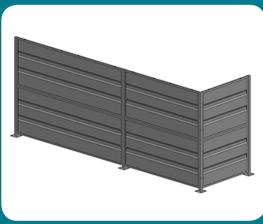

**Sheet Metal Partitions** 

Panels are made heavy-duty 16GA corrugated steel framed in 1 1/4" x 1 1/4" x 12 GA structural angle.

**Sheet Metal / Lexan Partitions** 

Panels are made of 3/16" thick clear Lexan and heavy-duty 16 GA corrugated steel framed in 1 1/4" x 1 1/4" x 12 GA structural angle.