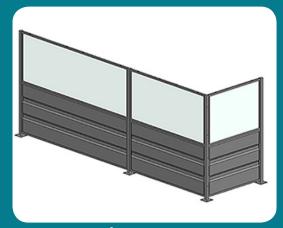

**Sheet Metal Partitions** 

Panels are made heavy-duty 16GA corrugated steel framed in 1 1/4" x 1 1/4" x 12 GA structural angle.

**Sheet Metal / Lexan Partitions** 

Panels are made of 3/16" thick clear Lexan and heavy-duty 16 GA corrugated steel framed in 1 1/4" x 1 1/4" x 12 GA structural angle.