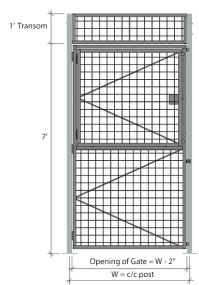

# SINGLE SWING GATE

**SERVICE WICKET GATE** 

**Available locking option** 

**Available locking option** 