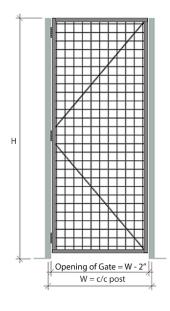

## **Door Options**

# SINGLE SWING GATE

**SERVICE WICKET GATE** 

**Available locking option** 

**Available locking option** 