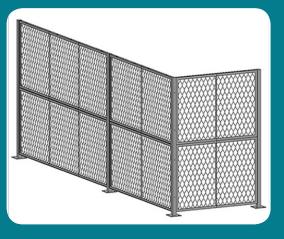

## **Panel details**

**Original Wire Mesh Partitions** 

Panels are made of 2" x 2" x 10 GA welded wire mesh framed in 1 1/4" x 1 1/4" x 12 GA structural angle with one or two welded 1/2" ø reinforcement rods.

**Sheet Metal Partitions** 

Panels are made heavy-duty 16GA corrugated steel framed in 1 1/4" x 1 1/4" x 12 GA structural angle.

**Sheet Metal / Lexan Partitions** 

Panels are made of 3/16" thick clear Lexan and heavy-duty 16 GA corrugated steel framed in 1 1/4" x 1 1/4" x 12 GA structural angle.

**Sheet Metal / Lexan Partitions** 

Panels are made of 2" x 1" x 10GA welded wire mesh framed in 1 1/4" x 1 1/4" x 12GA structural angle with one welded Ø1/2" reinforcement rod for extra support and rigidity.

#### **Sheet Metal / Lexan Partitions**

Panels are made of 2" x 1" x 10 GA welded wire mesh or 1" x 1" x 10 GA welded wire mesh or expanded metal that is framed in 1 1/4" x 1 1/4" x 12 GA structural angle with one or two welded 1/2" ø reinforcement rods.